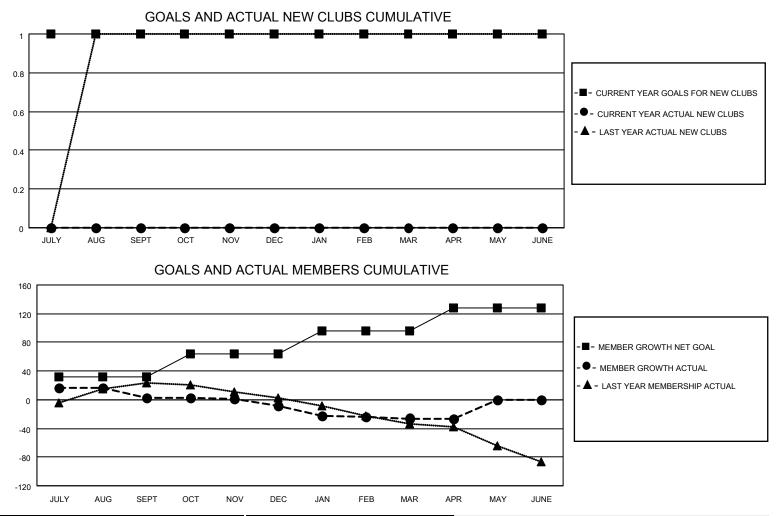

## LOCATION ALABAMA

District 34 C

Results as of: 4/30/2022

| Clubs                 |               |           |               | Members               |                         |                         |                                                    |
|-----------------------|---------------|-----------|---------------|-----------------------|-------------------------|-------------------------|----------------------------------------------------|
| RESULTS FOR 2021-2022 |               |           |               | RESULTS FOR 2021-2022 |                         |                         |                                                    |
| QUARTER               | NEW CLUB GOAL | NEW CLUBS | DROPPED CLUBS | QUARTER               | IBER GROWTH NET<br>GOAL | MEMBER GROWTH<br>ACTUAL | DROPPED<br>MEMBERS ACTUAL<br>(including transfers) |
| JULY/AUG/SEPT         | 1             | 0         | 1             | JULY/AUG/SEPT         | 32                      | 49                      | 43                                                 |
| OCT/NOV/DEC           | 0             | 0         | 1             | OCT/NOV/DEC           | 32                      | 28                      | 37                                                 |
| JAN/FEB/MAR           | 0             | 0         | 1             | JAN/FEB/MAR           | 32                      | 19                      | 35                                                 |
| APR/MAY/JUNE          | 0             | 0         | 0             | APR/MAY/JUNE          | 32                      | 8                       | 9                                                  |